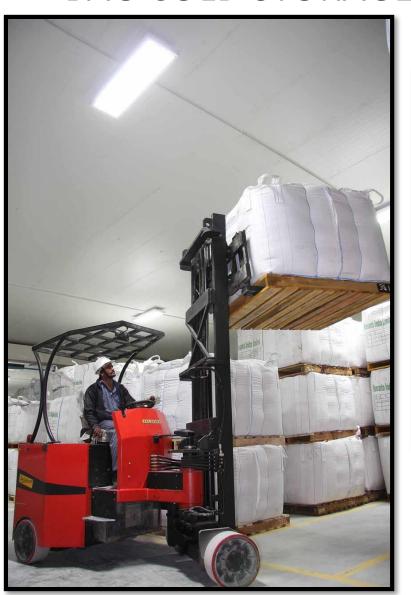

### BLOCK STACKING MULTI LEVEL COLD STORAGE – 2 TON JUMBO BAG

#### MECHANISED HANDLING SYSTEM