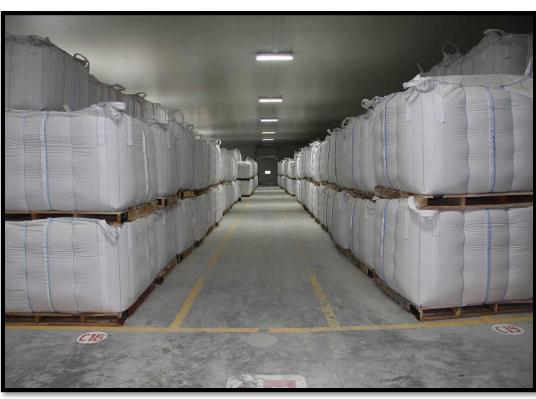

### BLOCK STACKING MULTI LEVEL COLD STORAGE – 2 TON JUMBO BAG

### SINGLE FLOOR BLOCK STACKING 2 TON JUMBO BAG COLD STORAGE FACILITY