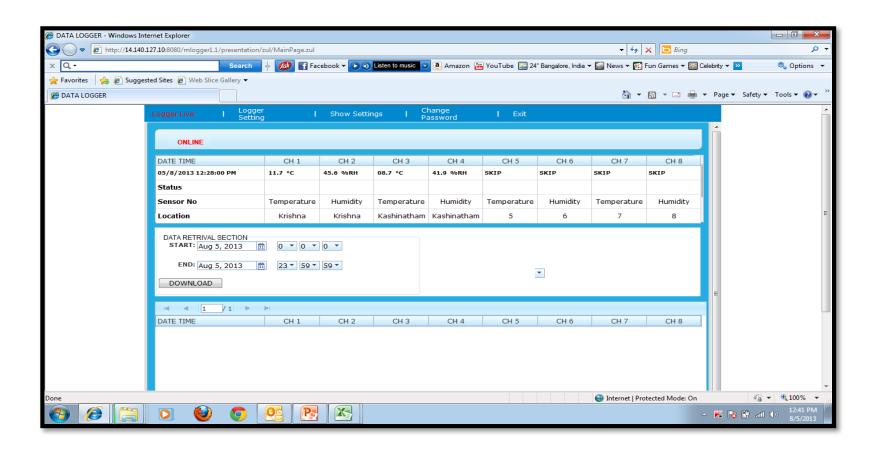

| <b>)</b>        |          |                  | 00       | P    | , I            | X          |                                     |                |                         |                          |         | <u> </u> | i 😼 😭 🛭   |            | 12:42 PN<br>8/5/201 |      |



#### REPORTS

- Product Expiry Report
- FIFO Report
- Automated Previous day Transaction reports
- Stock report (Daily/Weekly/Monthly)
- Space Utilisation Report
- Transaction Mail/SMS
- Monthly Audit Report
- Air Monitoring Report
- Temperature Mapping Report



#### TEMPERATURE MAPPING



**Figure 1.** The even distribution of 15 sensors is a typical pattern for three-dimensional mapping of a small space.



#### THERMAL TRACKING





### REAL TIME ACCESS OF TEMERATURE & HUMIDITY





## PHONE APP TO CHECK TEMPERATURE & HUMIDITY





### 21 CFR COMPLIANT DATA LOGGERS

#### Mean Kinetic Temperature

Mean Kinetic Temperature

MKT or Mean Kinetic Temperature gives a far better representation of the effects of temperature change on sensitive materials such as seeds during storage and distribution. In many instances it can be shown that the 'shelf life' of sensitive materials is directly related to the MKT. Mean Kinetic Temperature can be calculated from a series of temperatures. It differs from other means (such as a simple numerical average or arithmetic mean) in that higher temperatures are given greater weight in computing the average.



#### **Mean Kinetic Temperature**

$$T_K = \frac{\frac{\Delta H}{R}}{-\ln\left(\frac{e^{\frac{-\Delta H}{RT_1}} + e^{\frac{-\Delta