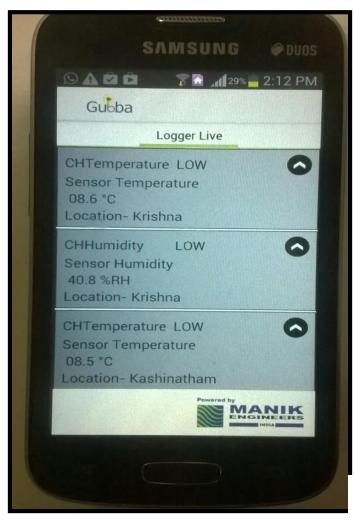

### REAL TIME ACCESS OF TEMERATURE & HUMIDITY

## PHONE APP TO CHECK TEMPERATURE & HUMIDITY