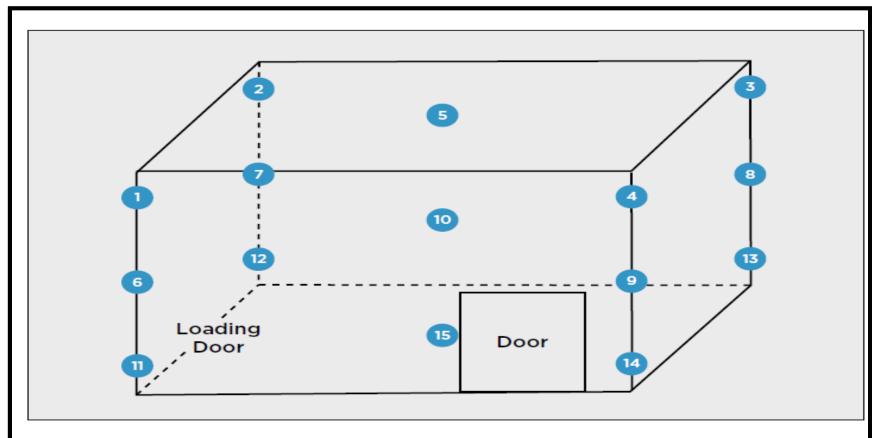

#### TEMPERATURE MAPPING

**Figure 1.** The even distribution of 15 sensors is a typical pattern for three-dimensional mapping of a small space.