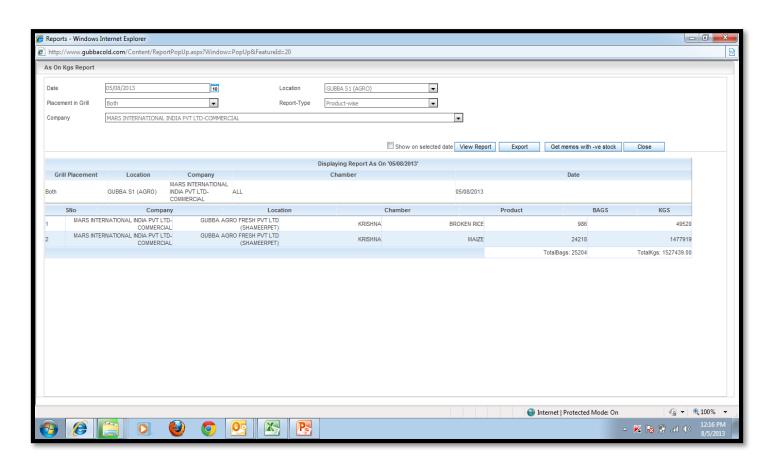

#### Pharma Preservation in a Cold Storage

Innovation & Technical Head
 Gubba Pharma Cold Storage



#### Pharma Preservation in a Cold Storage



#### RACK SUPPORTED EURO PALLET COLD STORAGE





#### Various Packagings















### BLOCK STACKING MULTI LEVEL COLD STORAGE – 2 TON JUMBO BAG





#### MECHANISED HANDLING SYSTEM





### SINGLE FLOOR BLOCK STACKING 2 TON JUMBO BAG COLD STORAGE FACILITY







## EXTERNAL VIEW OF A SINGLE LEVEL COLD STORAGE





#### **ACCURATE INVENTORY MANAGEMENT**



#### **INVENTORY**

#### Web Enabled Inventory Monitoring System





#### **STOCK AUDITING**

#### **Monthly Inventory Audit**

| <b>∮</b> |        | (≥ -   <del>-</del>               | e Layout        | Form     | ulas Data        | Reviev   |      | erform<br>View | ance Audit | : Report [Protected View] - Microso | oft Excel (Pro | duct Activation Failed) |                          |         |          |           |            |                     | P.S. |
|----------|--------|-----------------------------------|-----------------|----------|------------------|----------|------|----------------|------------|-------------------------------------|----------------|-------------------------|--------------------------|---------|----------|-----------|------------|---------------------|------|
| •        | D6     |                                   | f <su